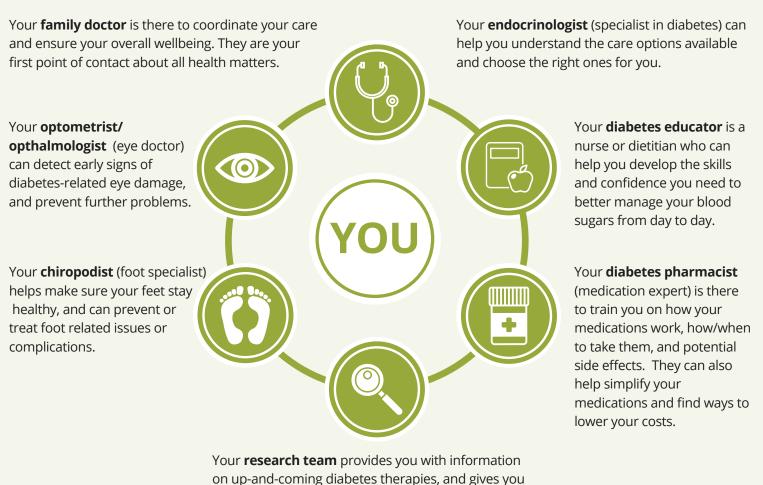

## **Know Your Diabetes Care Team**

Diabetes affects the entire body and is best managed with a team approach. It is important to understand what each team member's role is, and how they can support you in staying healthy.

the option to try them out by participating in research.

**YOU**: you are the most important person on the care team.